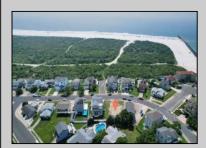

## **COMMENTS**

Premier Sea Point oversized lot on Ocean Drive South. Parcel measures 74\' x 100\' (7,400 sq. feet) and will feature panoramic views of the ocean, Atlantic City skyline, Inlet, dune and coastal maritime forest. Unique location for family and friends to experience ocean sunrises and sunsets beyond the Brigantine bridge and waterways. This is the perfect spot for walking and biking, with easy access to beach and nature trails. Work with AlisonPaul Builders or bring your own team too! Listing price reflects land value only.