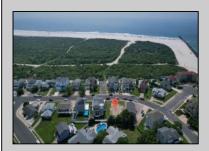

## **COMMENTS**

Premier Sea Point oversized lot on Ocean Drive South. Parcel measures 74\' x 100\' (7,400 sq. feet) and will feature panoramic views of the ocean, Atlantic City skyline, Inlet, dune and coastal maritime forest. Unique location for family and friends to experience ocean sunrises and sunsets beyond the Brigantine bridge and waterways. This is the perfect spot for walking and biking, with easy access to beach and nature trails. Work with AlisonPaul Builders or bring your own team too! Listing price reflects land value only.