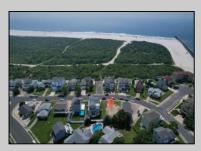

## COMMENTS

Premier Sea Point oversized lot on Ocean Drive South. Parcel measures 74\' x 100\' (7,400 sq. feet) and will feature panoramic views of the ocean, Atlantic City skyline, Inlet, dune and coastal maritime forest. Unique location for family and friends to experience ocean sunrises and sunsets beyond the Brigantine bridge and waterways. This is the perfect spot for walking and biking, with easy access to beach and nature trails. Work with AlisonPaul Builders or bring your own team too! Listing price reflects land value only.