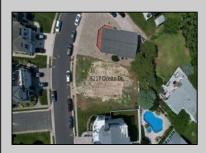

## COMMENTS

Premier Sea Point oversized lot on Ocean Drive South. Parcel measures 74\' x 100\' (7,400 sq. feet) and will feature panoramic views of the ocean, Atlantic City skyline, Inlet, dune and coastal maritime forest. Unique location for family and friends to experience ocean sunrises and sunsets beyond the Brigantine bridge and waterways. This is the perfect spot for walking and biking, with easy access to beach and nature trails. Work with AlisonPaul Builders or bring your own team too! Listing price reflects land value only.