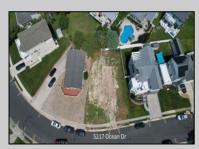

## COMMENTS

Premier Sea Point oversized lot on Ocean Drive South. Parcel measures 74\' x 100\' (7,400 sq. feet) and will feature panoramic views of the ocean, Atlantic City skyline, Inlet, dune and coastal maritime forest. Unique location for family and friends to experience ocean sunrises and sunsets beyond the Brigantine bridge and waterways. This is the perfect spot for walking and biking, with easy access to beach and nature trails. Work with AlisonPaul Builders or bring your own team too! Listing price reflects land value only.