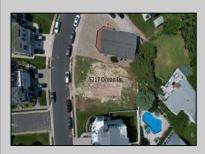

## 5217 Ocean Drive S Brigantine, NJ 08203

Asking \$1,400,000.00

## COMMENTS

Premier Sea Point oversized lot on Ocean Drive South. Parcel measures 74\' x 100\' (7,400 sq. feet) and will feature panoramic views of the ocean, Atlantic City skyline, Inlet, dune and coastal maritime forest. Unique location for family and friends to experience ocean sunrises and sunsets beyond the Brigantine bridge and waterways. This is the perfect spot for walking and biking, with easy access to beach and nature trails. Work with AlisonPaul Builders or bring your own team too! Listing price reflects land value only.