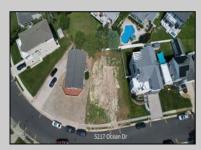

## 5217 Ocean Drive S Brigantine, NJ 08203

Asking \$1,400,000.00

## COMMENTS

Premier Sea Point oversized lot on Ocean Drive South. Parcel measures 74\' x 100\' (7,400 sq. feet) and will feature panoramic views of the ocean, Atlantic City skyline, Inlet, dune and coastal maritime forest. Unique location for family and friends to experience ocean sunrises and sunsets beyond the Brigantine bridge and waterways. This is the perfect spot for walking and biking, with easy access to beach and nature trails. Work with AlisonPaul Builders or bring your own team too! Listing price reflects land value only.