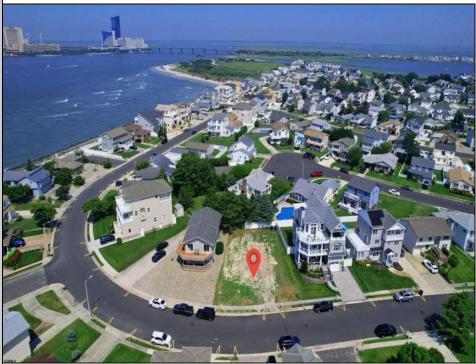

## COMMENTS

Premier Sea Point oversized lot on Ocean Drive South. Parcel measures 74\' x 100\' (7,400 sq. feet) and will feature panoramic views of the ocean, Atlantic City skyline, Inlet, dune and coastal maritime forest. Unique location for family and friends to experience ocean sunrises and sunsets beyond the Brigantine bridge and waterways. This is the perfect spot for walking and biking, with easy access to beach and nature trails. Work with AlisonPaul Builders or bring your own team too! Listing price reflects land value only.