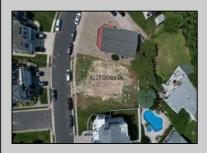

## 5217 Ocean Dr S Brigantine, NJ 08203

Asking \$1,300,000.00

## COMMENTS

Premier Sea Point oversized lot on Ocean Drive South. Parcel measures 74\' x 100\' (7,400 sq. feet) and will feature panoramic views of the ocean, Atlantic City skyline, Inlet, dune and coastal maritime forest. Unique location for family and friends to experience ocean sunrises and sunsets beyond the Brigantine bridge and waterways. This is the perfect spot for walking and biking, with easy access to beach and nature trails. Work with AlisonPaul Builders or bring your own team too! Listing price reflects land value only.