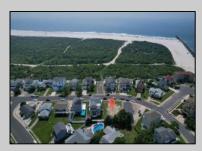

## COMMENTS

Premier Sea Point oversized lot on Ocean Drive South. Parcel measures 74\' x 100\' (7,400 sq. feet) and will feature panoramic views of the ocean, Atlantic City skyline, Inlet, dune and coastal maritime forest. Unique location for family and friends to experience ocean sunrises and sunsets beyond the Brigantine bridge and waterways. This is the perfect spot for walking and biking, with easy access to beach and nature trails. Work with AlisonPaul Builders or bring your own team too! Listing price reflects land value only.