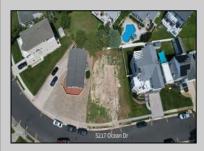

## 5217 Ocean Dr S Brigantine, NJ 08203

Asking \$1,300,000.00

## COMMENTS

Premier Sea Point oversized lot on Ocean Drive South. Parcel measures 74\' x 100\' (7,400 sq. feet) and will feature panoramic views of the ocean, Atlantic City skyline, Inlet, dune and coastal maritime forest. Unique location for family and friends to experience ocean sunrises and sunsets beyond the Brigantine bridge and waterways. This is the perfect spot for walking and biking, with easy access to beach and nature trails. Work with AlisonPaul Builders or bring your own team too! Listing price reflects land value only.