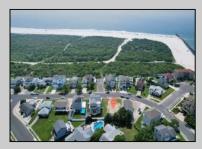

## COMMENTS

Premier Sea Point oversized lot on Ocean Drive South. Parcel measures 74\' x 100\' (7,400 sq. feet) and will feature panoramic views of the ocean, Atlantic City skyline, Inlet, dune and coastal maritime forest. Unique location for family and friends to experience ocean sunrises and sunsets beyond the Brigantine bridge and waterways. This is the perfect spot for walking and biking, with easy access to beach and nature trails. Work with AlisonPaul Builders or bring your own team too! Listing price reflects land value only.