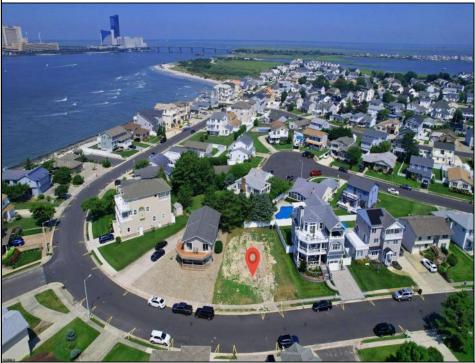

## COMMENTS

Premier Sea Point oversized lot on Ocean Drive South. Parcel measures 74\' x 100\' (7,400 sq. feet) and will feature panoramic views of the ocean, Atlantic City skyline, Inlet, dune and coastal maritime forest. Unique location for family and friends to experience ocean sunrises and sunsets beyond the Brigantine bridge and waterways. This is the perfect spot for walking and biking, with easy access to beach and nature trails. Work with AlisonPaul Builders or bring your own team too! Listing price reflects land value only.