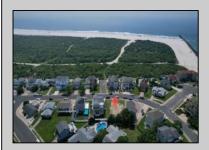

## **COMMENTS**

Premier Sea Point oversized lot on Ocean Drive South. Parcel measures 74\' x 100\' (7,400 sq. feet) and will feature panoramic views of the ocean, Atlantic City skyline, Inlet, dune and coastal maritime forest. Unique location for family and friends to experience ocean sunrises and sunsets beyond the Brigantine bridge and waterways. This is the perfect spot for walking and biking, with easy access to beach and nature trails. Work with AlisonPaul Builders or bring your own team too! Listing price reflects land value only.