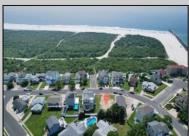

## **COMMENTS**

Premier Sea Point oversized lot on Ocean Drive South. Parcel measures 74\' x 100\' (7,400 sq. feet) and will feature panoramic views of the ocean, Atlantic City skyline, Inlet, dune and coastal maritime forest. Unique location for family and friends to experience ocean sunrises and sunsets beyond the Brigantine bridge and waterways. This is the perfect spot for walking and biking, with easy access to beach and nature trails. Work with AlisonPaul Builders or bring your own team too! Listing price reflects land value only.