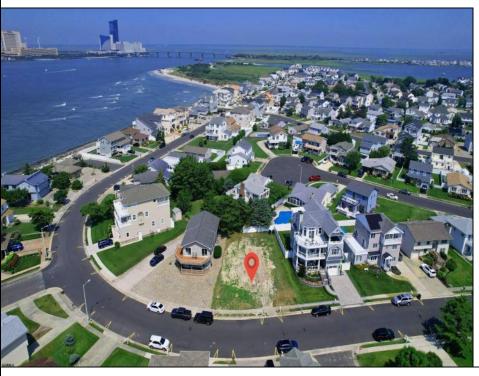

## **COMMENTS**

Premier Sea Point oversized lot on Ocean Drive South. Parcel measures 74\' x 100\' (7,400 sq. feet) and will feature panoramic views of the ocean, Atlantic City skyline, Inlet, dune and coastal maritime forest. Unique location for family and friends to experience ocean sunrises and sunsets beyond the Brigantine bridge and waterways. This is the perfect spot for walking and biking, with easy access to beach and nature trails. Work with AlisonPaul Builders or bring your own team too! Listing price reflects land value only.