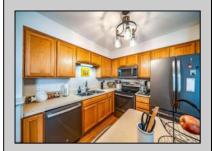

## **COMMENTS**

Located in Victoria Crossing, this end unit townhome offers 3 bedrooms and 2.5 bathrooms. Come on in and step into the formal living room filled with natural sunlight, to your right is a half bath, up ahead you will enter the large kitchen with center island, GE graphite finish appliances and a large dining area. Behind the kitchen is a generous sized family room centered around a gas-log fireplace. The first floor features hardwood flooring throughout. Upstairs are two guest bedrooms with wall to wall carpet and a large hall bathroom. The third bedroom, a true primary suite features loads of natural sunlight, wall to wall carpet, an ensuite bathroom and huge walk in closet. Head back down the stairs to the full unfinished basement and you will find the laundry area and plenty open space great for storage and the potential to be finished into the bonus space of your dreams. Off the family room open the slider and step onto the expansive private deck, backing up to woods you will enjoy the sounds of nature. Out front is a parking pad with two designated spaces. Amenities at Victoria Crossing include a swimming pool, playground, tennis courts, a volleyball court, shuffleboard and bocce ball courts and clubhouse. The HOA fee of \$330 is paid quarterly and includes maintenance such as mowing, mulching and lawn treatments. Located on a quiet cul-de-sac at the entrance of the community, this beautiful townhome is just minutes to the Expressway and Garden State Parkway making it an easy commute to AC, area hospitals and schools, area beaches, shopping and even to Philadelphia. Don\'t wait, call Jessie today to schedule your private tour!