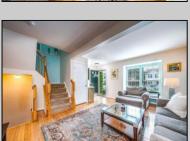

## **COMMENTS**

Located in Victoria Crossing, this end unit townhome offers 3 bedrooms and 2.5 bathrooms. Come on in and step into the formal living room filled with natural sunlight, to your right is a half bath, up ahead you will enter the large kitchen with center island, GE graphite finish appliances and a large dining area. Behind the kitchen is a generous sized family room centered around a gas-log fireplace. The first floor features hardwood flooring throughout. Upstairs are two guest bedrooms with wall to wall carpet and a large hall bathroom. The third bedroom, a true primary suite features loads of natural sunlight, wall to wall carpet, an ensuite bathroom and huge walk in closet. Head back down the stairs to the full unfinished basement and you will find the laundry area and plenty open space great for storage and the potential to be finished into the bonus space of your dreams. Off the family room open the slider and step onto the expansive private deck, backing up to woods you will enjoy the sounds of nature. Out front is a parking pad with two designated spaces. Amenities at Victoria Crossing include a swimming pool, playground, tennis courts, a volleyball court, shuffleboard and bocce ball courts and clubhouse. The HOA fee of \$330 is paid quarterly and includes maintenance such as mowing, mulching and lawn treatments. Located on a quiet cul-de-sac at the entrance of the community, this beautiful townhome is just minutes to the Expressway and Garden State Parkway making it an easy commute to AC, area hospitals and schools, area beaches, shopping and even to Philadelphia. Don\'t wait, call Jessie today to schedule your private tour!