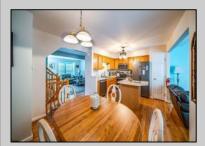

## **COMMENTS**

Located in Victoria Crossing, this end unit townhome offers 3 bedrooms and 2.5 bathrooms. Come on in and step into the formal living room filled with natural sunlight, to your right is a half bath, up ahead you will enter the large kitchen with center island, GE graphite finish appliances and a large dining area. Behind the kitchen is a generous sized family room centered around a gas-log fireplace. The first floor features hardwood flooring throughout. Upstairs are two guest bedrooms with wall to wall carpet and a large hall bathroom. The third bedroom, a true primary suite features loads of natural sunlight, wall to wall carpet, an ensuite bathroom and huge walk in closet. Head back down the stairs to the full unfinished basement and you will find the laundry area and plenty open space great for storage and the potential to be finished into the bonus space of your dreams. Off the family room open the slider and step onto the expansive private deck, backing up to woods you will enjoy the sounds of nature. Out front is a parking pad with two designated spaces. Amenities at Victoria Crossing include a swimming pool, playground, tennis courts, a volleyball court, shuffleboard and bocce ball courts and clubhouse. The HOA fee of \$330 is paid quarterly and includes maintenance such as mowing, mulching and lawn treatments. Located on a quiet cul-de-sac at the entrance of the community, this beautiful townhome is just minutes to the Expressway and Garden State Parkway making it an easy commute to AC, area hospitals and schools, area beaches, shopping and even to Philadelphia. Don\'t wait, call Jessie today to schedule your private tour!