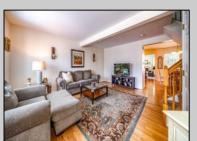

## **COMMENTS**

Located in Victoria Crossing, this end unit townhome offers 3 bedrooms and 2.5 bathrooms. Come on in and step into the formal living room filled with natural sunlight, to your right is a half bath, up ahead you will enter the large kitchen with center island, GE graphite finish appliances and a large dining area. Behind the kitchen is a generous sized family room centered around a gas-log fireplace. The first floor features hardwood flooring throughout. Upstairs are two guest bedrooms with wall to wall carpet and a large hall bathroom. The third bedroom, a true primary suite features loads of natural sunlight, wall to wall carpet, an ensuite bathroom and huge walk in closet. Head back down the stairs to the full unfinished basement and you will find the laundry area and plenty open space great for storage and the potential to be finished into the bonus space of your dreams. Off the family room open the slider and step onto the expansive private deck, backing up to woods you will enjoy the sounds of nature. Out front is a parking pad with two designated spaces. Amenities at Victoria Crossing include a swimming pool, playground, tennis courts, a volleyball court, shuffleboard and bocce ball courts and clubhouse. The HOA fee of \$330 is paid quarterly and includes maintenance such as mowing, mulching and lawn treatments. Located on a quiet cul-de-sac at the entrance of the community, this beautiful townhome is just minutes to the Expressway and Garden State Parkway making it an easy commute to AC, area hospitals and schools, area beaches, shopping and even to Philadelphia. Don\'t wait, call Jessie today to schedule your private tour!