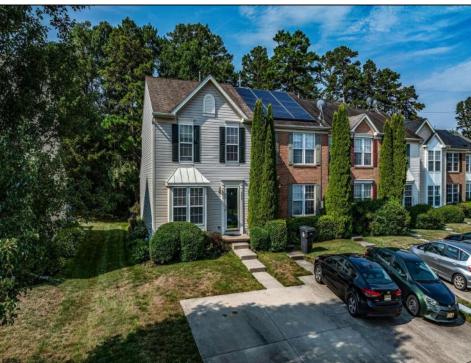

## **COMMENTS**

Located in Victoria Crossing, this end unit townhome offers 3 bedrooms and 2.5 bathrooms. Come on in and step into the formal living room filled with natural sunlight, to your right is a half bath, up ahead you will enter the large kitchen with center island, GE graphite finish appliances and a large dining area. Behind the kitchen is a generous sized family room centered around a gas-log fireplace. The first floor features hardwood flooring throughout. Upstairs are two guest bedrooms with wall to wall carpet and a large hall bathroom. The third bedroom, a true primary suite features loads of natural sunlight, wall to wall carpet, an ensuite bathroom and huge walk in closet. Head back down the stairs to the full unfinished basement and you will find the laundry area and plenty open space great for storage and the potential to be finished into the bonus space of your dreams. Off the family room open the slider and step onto the expansive private deck, backing up to woods you will enjoy the sounds of nature. Out front is a parking pad with two designated spaces. Amenities at Victoria Crossing include a swimming pool, playground, tennis courts, a volleyball court, shuffleboard and bocce ball courts and clubhouse. The HOA fee of \$330 is paid quarterly and includes maintenance such as mowing, mulching and lawn treatments. Located on a quiet cul-de-sac at the entrance of the community, this beautiful townhome is just minutes to the Expressway and Garden State Parkway making it an easy commute to AC, area hospitals and schools, area beaches, shopping and even to Philadelphia. Don\'t wait, call Jessie today to schedule your private tour!