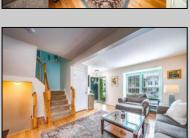

## **COMMENTS**

Located in Victoria Crossing, this end unit townhome offers 3 bedrooms and 2.5 bathrooms. Come on in and step into the formal living room filled with natural sunlight, to your right is a half bath, up ahead you will enter the large kitchen with center island, GE graphite finish appliances and a large dining area. Behind the kitchen is a generous sized family room centered around a gas-log fireplace. The first floor features hardwood flooring throughout. Upstairs are two guest bedrooms with wall to wall carpet and a large hall bathroom. The third bedroom, a true primary suite features loads of natural sunlight, wall to wall carpet, an ensuite bathroom and huge walk in closet. Head back down the stairs to the full unfinished basement and you will find the laundry area and plenty open space great for storage and the potential to be finished into the bonus space of your dreams. Off the family room open the slider and step onto the expansive private deck, backing up to woods you will enjoy the sounds of nature. Out front is a parking pad with two designated spaces. Amenities at Victoria Crossing include a swimming pool, playground, tennis courts, a volleyball court, shuffleboard and bocce ball courts and clubhouse. The HOA fee of \$330 is paid quarterly and includes maintenance such as mowing, mulching and lawn treatments. Located on a quiet cul-de-sac at the entrance of the community, this beautiful townhome is just minutes to the Expressway and Garden State Parkway making it an easy commute to AC, area hospitals and schools, area beaches, shopping and even to Philadelphia. Don\'t wait, call Jessie today to schedule your private tour!