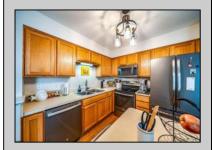

## **COMMENTS**

Located in Victoria Crossing, this end unit townhome offers 3 bedrooms and 2.5 bathrooms. Come on in and step into the formal living room filled with natural sunlight, to your right is a half bath, up ahead you will enter the large kitchen with center island, GE graphite finish appliances and a large dining area. Behind the kitchen is a generous sized family room centered around a gas-log fireplace. The first floor features hardwood flooring throughout. Upstairs are two guest bedrooms with wall to wall carpet and a large hall bathroom. The third bedroom, a true primary suite features loads of natural sunlight, wall to wall carpet, an ensuite bathroom and huge walk in closet. Head back down the stairs to the full unfinished basement and you will find the laundry area and plenty open space great for storage and the potential to be finished into the bonus space of your dreams. Off the family room open the slider and step onto the expansive private deck, backing up to woods you will enjoy the sounds of nature. Out front is a parking pad with two designated spaces. Amenities at Victoria Crossing include a swimming pool, playground, tennis courts, a volleyball court, shuffleboard and bocce ball courts and clubhouse. The HOA fee of \$330 is paid quarterly and includes maintenance such as mowing, mulching and lawn treatments. Located on a quiet cul-de-sac at the entrance of the community, this beautiful townhome is just minutes to the Expressway and Garden State Parkway making it an easy commute to AC, area hospitals and schools, area beaches, shopping and even to Philadelphia. Don\'t wait, call Jessie today to schedule your private tour!