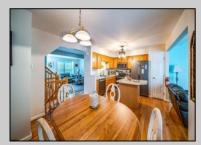

## **COMMENTS**

Located in Victoria Crossing, this end unit townhome offers 3 bedrooms and 2.5 bathrooms. Come on in and step into the formal living room filled with natural sunlight, to your right is a half bath, up ahead you will enter the large kitchen with center island, GE graphite finish appliances and a large dining area. Behind the kitchen is a generous sized family room centered around a gas-log fireplace. The first floor features hardwood flooring throughout. Upstairs are two guest bedrooms with wall to wall carpet and a large hall bathroom. The third bedroom, a true primary suite features loads of natural sunlight, wall to wall carpet, an ensuite bathroom and huge walk in closet. Head back down the stairs to the full unfinished basement and you will find the laundry area and plenty open space great for storage and the potential to be finished into the bonus space of your dreams. Off the family room open the slider and step onto the expansive private deck, backing up to woods you will enjoy the sounds of nature. Out front is a parking pad with two designated spaces. Amenities at Victoria Crossing include a swimming pool, playground, tennis courts, a volleyball court, shuffleboard and bocce ball courts and clubhouse. The HOA fee of \$330 is paid quarterly and includes maintenance such as mowing, mulching and lawn treatments. Located on a quiet cul-de-sac at the entrance of the community, this beautiful townhome is just minutes to the Expressway and Garden State Parkway making it an easy commute to AC, area hospitals and schools, area beaches, shopping and even to Philadelphia. Don\'t wait, call Jessie today to schedule your private tour!