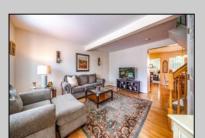

## **COMMENTS**

Located in Victoria Crossing, this end unit townhome offers 3 bedrooms and 2.5 bathrooms. Come on in and step into the formal living room filled with natural sunlight, to your right is a half bath, up ahead you will enter the large kitchen with center island, GE graphite finish appliances and a large dining area. Behind the kitchen is a generous sized family room centered around a gas-log fireplace. The first floor features hardwood flooring throughout. Upstairs are two guest bedrooms with wall to wall carpet and a large hall bathroom. The third bedroom, a true primary suite features loads of natural sunlight, wall to wall carpet, an ensuite bathroom and huge walk in closet. Head back down the stairs to the full unfinished basement and you will find the laundry area and plenty open space great for storage and the potential to be finished into the bonus space of your dreams. Off the family room open the slider and step onto the expansive private deck, backing up to woods you will enjoy the sounds of nature. Out front is a parking pad with two designated spaces. Amenities at Victoria Crossing include a swimming pool, playground, tennis courts, a volleyball court, shuffleboard and bocce ball courts and clubhouse. The HOA fee of \$330 is paid quarterly and includes maintenance such as mowing, mulching and lawn treatments. Located on a quiet cul-de-sac at the entrance of the community, this beautiful townhome is just minutes to the Expressway and Garden State Parkway making it an easy commute to AC, area hospitals and schools, area beaches, shopping and even to Philadelphia. Don\'t wait, call Jessie today to schedule your private tour!