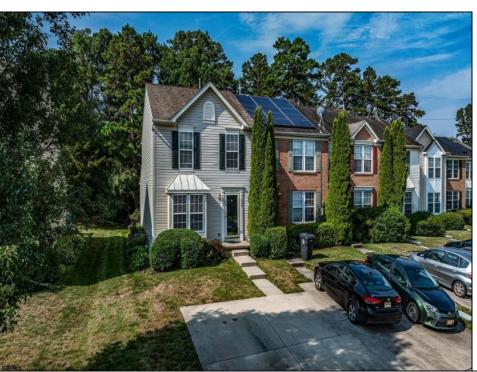

## **COMMENTS**

Located in Victoria Crossing, this end unit townhome offers 3 bedrooms and 2.5 bathrooms. Come on in and step into the formal living room filled with natural sunlight, to your right is a half bath, up ahead you will enter the large kitchen with center island, GE graphite finish appliances and a large dining area. Behind the kitchen is a generous sized family room centered around a gas-log fireplace. The first floor features hardwood flooring throughout. Upstairs are two guest bedrooms with wall to wall carpet and a large hall bathroom. The third bedroom, a true primary suite features loads of natural sunlight, wall to wall carpet, an ensuite bathroom and huge walk in closet. Head back down the stairs to the full unfinished basement and you will find the laundry area and plenty open space great for storage and the potential to be finished into the bonus space of your dreams. Off the family room open the slider and step onto the expansive private deck, backing up to woods you will enjoy the sounds of nature. Out front is a parking pad with two designated spaces. Amenities at Victoria Crossing include a swimming pool, playground, tennis courts, a volleyball court, shuffleboard and bocce ball courts and clubhouse. The HOA fee of \$330 is paid quarterly and includes maintenance such as mowing, mulching and lawn treatments. Located on a quiet cul-de-sac at the entrance of the community, this beautiful townhome is just minutes to the Expressway and Garden State Parkway making it an easy commute to AC, area hospitals and schools, area beaches, shopping and even to Philadelphia. Don\'t wait, call Jessie today to schedule your private tour!