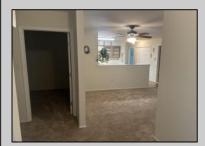

## **COMMENTS**

55+ ADULT COMMUNITY. Warm and inviting, this unit has a nice foyer to walk into with double wide steps to take you up to a spacious living room, dinning area and eat in kitchen. It has an extra room that can be used as an office, storage room, an extra sleeping area or for a den. The primary bedroom has 2 closets, one is a walk in. The views off of the deck are overlooking a lush wooded area. This unit is in great condition. Go and show today...it will go fast!