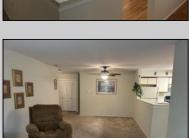

## **COMMENTS**

55+ ADULT COMMUNITY. Warm and inviting, this unit has a nice foyer to walk into with double wide steps to take you up to a spacious living room, dinning area and eat in kitchen. It has an extra room that can be used as an office, storage room, an extra sleeping area or for a den. The primary bedroom has 2 closets, one is a walk in. The views off of the deck are overlooking a lush wooded area. This unit is in great condition. Go and show today...it will go fast!