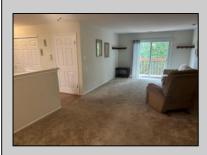

## **COMMENTS**

55+ ADULT COMMUNITY. Warm and inviting, this unit has a nice foyer to walk into with double wide steps to take you up to a spacious living room, dinning area and eat in kitchen. It has an extra room that can be used as an office, storage room, an extra sleeping area or for a den. The primary bedroom has 2 closets, one is a walk in. The views off of the deck are overlooking a lush wooded area. This unit is in great condition. Go and show today...it will go fast!