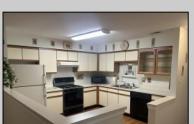

## **COMMENTS**

55+ ADULT COMMUNITY. Warm and inviting, this unit has a nice foyer to walk into with double wide steps to take you up to a spacious living room, dinning area and eat in kitchen. It has an extra room that can be used as an office, storage room, an extra sleeping area or for a den. The primary bedroom has 2 closets, one is a walk in. The views off of the deck are overlooking a lush wooded area. This unit is in great condition. Go and show today...it will go fast!

| PROPERTY DETAILS                     |                                      |                                                                             |                                           |
|--------------------------------------|--------------------------------------|-----------------------------------------------------------------------------|-------------------------------------------|
| Exterior<br>Vinyl                    | ParkingGarage<br>None                | OtherRooms<br>Den/TV Room<br>Dining Area<br>Eat In Kitchen<br>Storage Attic | InteriorFeatures<br>Foyer<br>Pets Allowed |
| Heating<br>Forced Air<br>Gas-Natural | Cooling<br>Ceiling Fan(s)<br>Central | Water<br>Public Water                                                       | Sewer<br>Public Sewer                     |