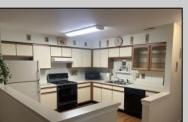

## **COMMENTS**

55+ ADULT COMMUNITY. Warm and inviting, this unit has a nice foyer to walk into with double wide steps to take you up to a spacious living room, dinning area and eat in kitchen. It has an extra room that can be used as an office, storage room, an extra sleeping area or for a den. The primary bedroom has 2 closets, one is a walk in. The views off of the deck are overlooking a lush wooded area. This unit is in great condition. Go and show today...it will go fast! SELLER DISCLOSURE IN ASS. DOC

Storage Attic

|--|

| Exterior | ParkingGarage | OtherRooms     | InteriorFeatures |
|----------|---------------|----------------|------------------|
| Vinyl    | None          | Den/TV Room    | Foyer            |
|          |               | Dining Area    | Pets Allowed     |
|          |               | Fat In Kitchen |                  |