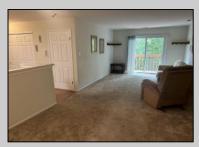

## **COMMENTS**

55+ ADULT COMMUNITY. Warm and inviting, this unit has a nice foyer to walk into with double wide steps to take you up to a spacious living room, dinning area and eat in kitchen. It has an extra room that can be used as an office, storage room, an extra sleeping area or for a den. The primary bedroom has 2 closets, one is a walk in. The views off of the deck are overlooking a lush wooded area. This unit is in great condition. Go and show today...it will go fast! SELLER DISCLOSURE IN ASS. DOC