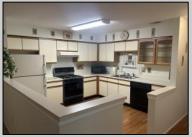

## **COMMENTS**

55+ ADULT COMMUNITY. Warm and inviting, this unit has a nice foyer to walk into with double wide steps to take you up to a spacious living room, dinning area and eat in kitchen. It has an extra room that can be used as an office, storage room, an extra sleeping area or for a den. The primary bedroom has 2 closets, one is a walk in. The views off of the deck are overlooking a lush wooded area. This unit is in great condition. Go and show today...it will go fast! SELLER DISCLOSURE IN ASS. DOC

Storage Attic

|--|

| Exterior | ParkingGarage | OtherRooms     | InteriorFeatures |
|----------|---------------|----------------|------------------|
| Vinyl    | None          | Den/TV Room    | Foyer            |
|          |               | Dining Area    | Pets Allowed     |
|          |               | Fat In Kitchen |                  |