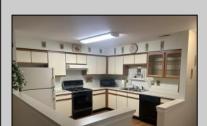

## **COMMENTS**

55+ ADULT COMMUNITY. Warm and inviting, this unit has a nice foyer to walk into with double wide steps to take you up to a spacious living room, dinning area and eat in kitchen. It has an extra room that can be used as an office, storage room, an extra sleeping area or for a den. The primary bedroom has 2 closets, one is a walk in. The views off of the deck are overlooking a lush wooded area. This unit is in great condition. Go and show today...it will go fast! SELLER DISCLOSURE IN ASS. DOC

|          | PROP          | ERTY DETAILS   |                  |
|----------|---------------|----------------|------------------|
| Exterior | ParkingGarage | OtherRooms     | InteriorFeatures |
| Vinyl    | None          | Den/TV Room    | Foyer            |
|          |               | Dining Area    | Pets Allowed     |
|          |               | Eat In Kitchen |                  |
|          |               | Storage Attic  |                  |