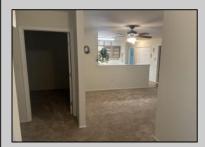

## **COMMENTS**

55+ ADULT COMMUNITY. Warm and inviting, this unit has a nice foyer to walk into with double wide steps to take you up to a spacious living room, dinning area and eat in kitchen. It has an extra room that can be used as an office, storage room, an extra sleeping area or for a den. The primary bedroom has 2 closets, one is a walk in. The views off of the deck are overlooking a lush wooded area. This unit is in great condition. Go and show today...it will go fast! SELLER DISCLOSURE IN ASS. DOC