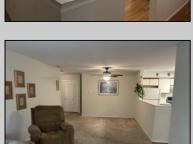

## **COMMENTS**

55+ ADULT COMMUNITY. Warm and inviting, this unit has a nice foyer to walk into with double wide steps to take you up to a spacious living room, dinning area and eat in kitchen. It has an extra room that can be used as an office, storage room, an extra sleeping area or for a den. The primary bedroom has 2 closets, one is a walk in. The views off of the deck are overlooking a lush wooded area. This unit is in great condition. Go and show today...it will go fast! SELLER DISCLOSURE IN ASS. DOC