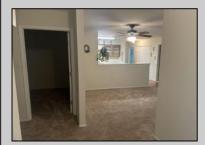

## **COMMENTS**

55+ ADULT COMMUNITY. Warm and inviting, this unit has a nice foyer to walk into with double wide steps to take you up to a spacious living room, dinning area and eat in kitchen. It has an extra room that can be used as an office, storage room, an extra sleeping area or for a den. The primary bedroom has 2 closets, one is a walk in. The views off of the deck are overlooking a lush wooded area. This unit is in great condition. Go and show today...it will go fast! SELLER DISCLOSURE IN ASS. DOC