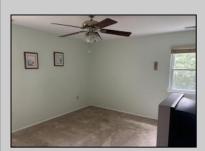

## **COMMENTS**

55+ ADULT COMMUNITY. Warm and inviting, this unit has a nice foyer to walk into with double wide steps to take you up to a spacious living room, dinning area and eat in kitchen. It has an extra room that can be used as an office, storage room, an extra sleeping area or for a den. The primary bedroom has 2 closets, one is a walk in. The views off of the deck are overlooking a lush wooded area. This unit is in great condition. Go and show today...it will go fast! SELLER DISCLOSURE IN ASS. DOC

Storage Attic

|          | PROP          | EKIT DETAILS   |                  |
|----------|---------------|----------------|------------------|
| Exterior | ParkingGarage | OtherRooms     | InteriorFeatures |
| Vinyl    | None          | Den/TV Room    | Foyer            |
|          |               | Dining Area    | Pets Allowed     |
|          |               | Eat In Kitchen |                  |