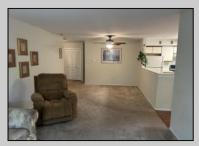

## **COMMENTS**

55+ ADULT COMMUNITY. Warm and inviting, this unit has a nice foyer to walk into with double wide steps to take you up to a spacious living room, dinning area and eat in kitchen. It has an extra room that can be used as an office, storage room, an extra sleeping area or for a den. The primary bedroom has 2 closets, one is a walk in. The views off of the deck are overlooking a lush wooded area. This unit is in great condition. Go and show today...it will go fast! SELLER DISCLOSURE IN ASS. DOC