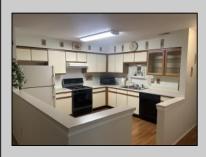

## COMMENTS

55+ ADULT COMMUNITY. Warm and inviting, this unit has a nice foyer to walk into with double wide steps to take you up to a spacious living room, dinning area and eat in kitchen. It has an extra room that can be used as an office, storage room, an extra sleeping area or for a den. The primary bedroom has 2 closets, one is a walk in. The views off of the deck are overlooking a lush wooded area. This unit is in great condition. Go and show today...it will go fast! SELLER DISCLOSURE IN ASS. DOC

|          | PROPE         | PROPERTY DETAILS |  |
|----------|---------------|------------------|--|
| Exterior | ParkingGarage | OtherRooms       |  |
| Vinyl    | None          | Den/TV Room      |  |
|          |               | Dining Area      |  |
|          |               | Eat In Kitchen   |  |
|          |               | Storage Attic    |  |