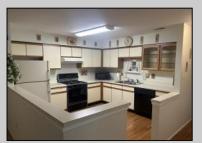

## **COMMENTS**

55+ ADULT COMMUNITY. Warm and inviting, this unit has a nice foyer to walk into with double wide steps to take you up to a spacious living room, dinning area and eat in kitchen. It has an extra room that can be used as an office, storage room, an extra sleeping area or for a den. The primary bedroom has 2 closets, one is a walk in. The views off of the deck are overlooking a lush wooded area. This unit is in great condition. Go and show today...it will go fast! SELLER DISCLOSURE IN ASS. DOC

| PROPERTY DETAILS                     |                                      |                                                                 |                                           |
|--------------------------------------|--------------------------------------|-----------------------------------------------------------------|-------------------------------------------|
| Exterior<br>Vinyl                    | ParkingGarage<br>None                | OtherRooms Den/TV Room Dining Area Eat In Kitchen Storage Attic | InteriorFeatures<br>Foyer<br>Pets Allowed |
| Heating<br>Forced Air<br>Gas-Natural | Cooling<br>Ceiling Fan(s)<br>Central | Water<br>Public Water                                           | Sewer<br>Public Sewer                     |