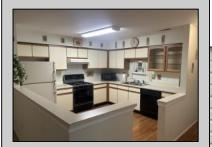

## **COMMENTS**

55+ ADULT COMMUNITY. Warm and inviting, this unit has a nice foyer to walk into with double wide steps to take you up to a spacious living room, dinning area and eat in kitchen. It has an extra room that can be used as an office, storage room, an extra sleeping area or for a den. The primary bedroom has 2 closets, one is a walk in. The views off of the deck are overlooking a lush wooded area. This unit is in great condition. Go and show today...it will go fast! SELLER DISCLOSURE IN ASS. DOC

|          | PROP          |                |                  |
|----------|---------------|----------------|------------------|
| Exterior | ParkingGarage | OtherRooms     | InteriorFeatures |
| Vinyl    | None          | Den/TV Room    | Foyer            |
|          |               | Dining Area    | Pets Allowed     |
|          |               | Eat In Kitchen |                  |
|          |               | Storage Attic  |                  |