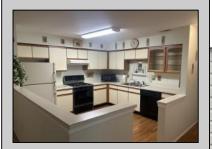

## **COMMENTS**

55+ ADULT COMMUNITY. Warm and inviting, this unit has a nice foyer to walk into with double wide steps to take you up to a spacious living room, dinning area and eat in kitchen. It has an extra room that can be used as an office, storage room, an extra sleeping area or for a den. The primary bedroom has 2 closets, one is a walk in. The views off of the deck are overlooking a lush wooded area. This unit is in great condition. Go and show today...it will go fast! SELLER DISCLOSURE IN ASS. DOC

|          | PROP          | ERTY DETAILS   |                  |
|----------|---------------|----------------|------------------|
| Exterior | ParkingGarage | OtherRooms     | InteriorFeatures |
| Vinyl    | None          | Den/TV Room    | Foyer            |
|          |               | Dining Area    | Pets Allowed     |
|          |               | Eat In Kitchen |                  |
|          |               | Storage Attic  |                  |