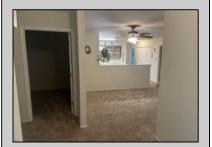

## **COMMENTS**

55+ ADULT COMMUNITY. Warm and inviting, this unit has a nice foyer to walk into with double wide steps to take you up to a spacious living room, dinning area and eat in kitchen. It has an extra room that can be used as an office, storage room, an extra sleeping area or for a den. The primary bedroom has 2 closets, one is a walk in. The views off of the deck are overlooking a lush wooded area. This unit is in great condition. Go and show today...it will go fast! SELLER DISCLOSURE IN ASS. DOC

|          | PROP          | ERTY DETAILS   |                  |
|----------|---------------|----------------|------------------|
| Exterior | ParkingGarage | OtherRooms     | InteriorFeatures |
| Vinyl    | None          | Den/TV Room    | Foyer            |
|          |               | Dining Area    | Pets Allowed     |
|          |               | Eat In Kitchen |                  |
|          |               | Storage Attic  |                  |