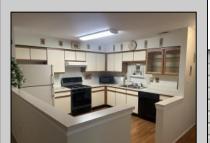

## COMMENTS

55+ ADULT COMMUNITY. Warm and inviting, this unit has a nice foyer to walk into with double wide steps to take you up to a spacious living room, dinning area and eat in kitchen. It has an extra room that can be used as an office, storage room, an extra sleeping area or for a den. The primary bedroom has 2 closets, one is a walk in. The views off of the deck are overlooking a lush wooded area. This unit is in great condition. Go and show today...it will go fast!

| PROPERTY DETAILS                     |                                      |                                                                             |                                           |
|--------------------------------------|--------------------------------------|-----------------------------------------------------------------------------|-------------------------------------------|
| Exterior<br>Vinyl                    | ParkingGarage<br>None                | OtherRooms<br>Den/TV Room<br>Dining Area<br>Eat In Kitchen<br>Storage Attic | InteriorFeatures<br>Foyer<br>Pets Allowed |
| Heating<br>Forced Air<br>Gas-Natural | Cooling<br>Ceiling Fan(s)<br>Central | Water<br>Public Water                                                       | Sewer<br>Public Sewer                     |