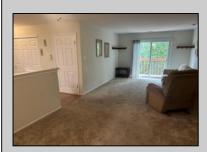

## COMMENTS

55+ ADULT COMMUNITY. Warm and inviting, this unit has a nice foyer to walk into with double wide steps to take you up to a spacious living room, dinning area and eat in kitchen. It has an extra room that can be used as an office, storage room, an extra sleeping area or for a den. The primary bedroom has 2 closets, one is a walk in. The views off of the deck are overlooking a lush wooded area. This unit is in great condition. Go and show today...it will go fast!