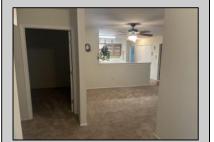

## COMMENTS

55+ ADULT COMMUNITY. Warm and inviting, this unit has a nice foyer to walk into with double wide steps to take you up to a spacious living room, dinning area and eat in kitchen. It has an extra room that can be used as an office, storage room, an extra sleeping area or for a den. The primary bedroom has 2 closets, one is a walk in. The views off of the deck are overlooking a lush wooded area. This unit is in great condition. Go and show today...it will go fast!