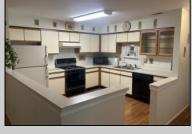

## **COMMENTS**

55+ ADULT COMMUNITY. Warm and inviting, this unit has a nice foyer to walk into with double wide steps to take you up to a spacious living room, dinning area and eat in kitchen. It has an extra room that can be used as an office, storage room, an extra sleeping area or for a den. The primary bedroom has 2 closets, one is a walk in. The views off of the deck are overlooking a lush wooded area. This unit is in great condition. Go and show today...it will go fast! SELLER DISCLOSURE IN ASS. DOC

Storage Attic

|   |       | PROPERTY DETAILS |  |
|---|-------|------------------|--|
| _ | <br>_ |                  |  |

| Exterior | ParkingGarage | OtherRooms     | InteriorFeatures |
|----------|---------------|----------------|------------------|
| Vinyl    | None          | Den/TV Room    | Foyer            |
|          |               | Dining Area    | Pets Allowed     |
|          |               | Eat In Kitchen |                  |