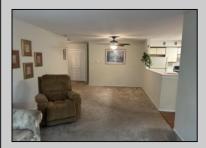

## **COMMENTS**

55+ ADULT COMMUNITY. Warm and inviting, this unit has a nice foyer to walk into with double wide steps to take you up to a spacious living room, dinning area and eat in kitchen. It has an extra room that can be used as an office, storage room, an extra sleeping area or for a den. The primary bedroom has 2 closets, one is a walk in. The views off of the deck are overlooking a lush wooded area. This unit is in great condition. Go and show today...it will go fast! SELLER DISCLOSURE IN ASS. DOC