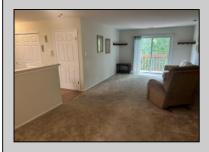

## **COMMENTS**

55+ ADULT COMMUNITY. Warm and inviting, this unit has a nice foyer to walk into with double wide steps to take you up to a spacious living room, dinning area and eat in kitchen. It has an extra room that can be used as an office, storage room, an extra sleeping area or for a den. The primary bedroom has 2 closets, one is a walk in. The views off of the deck are overlooking a lush wooded area. This unit is in great condition. Go and show today...it will go fast! SELLER DISCLOSURE IN ASS. DOC