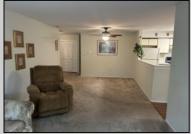

## **COMMENTS**

55+ ADULT COMMUNITY. Warm and inviting, this unit has a nice foyer to walk into with double wide steps to take you up to a spacious living room, dinning area and eat in kitchen. It has an extra room that can be used as an office, storage room, an extra sleeping area or for a den. The primary bedroom has 2 closets, one is a walk in. The views off of the deck are overlooking a lush wooded area. This unit is in great condition. Go and show today...it will go fast! SELLER DISCLOSURE IN ASS. DOC