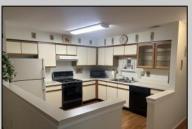

## **COMMENTS**

55+ ADULT COMMUNITY. Warm and inviting, this unit has a nice foyer to walk into with double wide steps to take you up to a spacious living room, dinning area and eat in kitchen. It has an extra room that can be used as an office, storage room, an extra sleeping area or for a den. The primary bedroom has 2 closets, one is a walk in. The views off of the deck are overlooking a lush wooded area. This unit is in great condition. Go and show today...it will go fast! SELLER DISCLOSURE IN ASS. DOC

|          | PROP          | PROPERTY DETAILS |                  |
|----------|---------------|------------------|------------------|
| Exterior | ParkingGarage | OtherRooms       | InteriorFeatures |
| Vinyl    | None          | Den/TV Room      | Foyer            |
|          |               | Dining Area      | Pets Allowed     |
|          |               | Eat In Kitchen   |                  |
|          |               | Storage Attic    |                  |