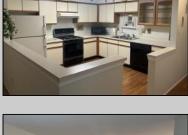

## **COMMENTS**

55+ ADULT COMMUNITY. Warm and inviting, this unit has a nice foyer to walk into with double wide steps to take you up to a spacious living room, dinning area and eat in kitchen. It has an extra room that can be used as an office, storage room, an extra sleeping area or for a den. The primary bedroom has 2 closets, one is a walk in. The views off of the deck are overlooking a lush wooded area. This unit is in great condition. Go and show today...it will go fast! SELLER DISCLOSURE IN ASS. DOC

|          | PROP          | PROPERTY DETAILS |                  |
|----------|---------------|------------------|------------------|
| Exterior | ParkingGarage | OtherRooms       | InteriorFeatures |
| Vinyl    | None          | Den/TV Room      | Foyer            |
|          |               | Dining Area      | Pets Allowed     |
|          |               | Eat In Kitchen   |                  |
|          |               | Storage Attic    |                  |