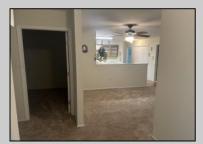

## **COMMENTS**

55+ ADULT COMMUNITY. Warm and inviting, this unit has a nice foyer to walk into with double wide steps to take you up to a spacious living room, dinning area and eat in kitchen. It has an extra room that can be used as an office, storage room, an extra sleeping area or for a den. The primary bedroom has 2 closets, one is a walk in. The views off of the deck are overlooking a lush wooded area. This unit is in great condition. Go and show today...it will go fast! SELLER DISCLOSURE IN ASS. DOC

|          | PROP          | PROPERTY DETAILS |                  |
|----------|---------------|------------------|------------------|
| Exterior | ParkingGarage | OtherRooms       | InteriorFeatures |
| Vinyl    | None          | Den/TV Room      | Foyer            |
|          |               | Dining Area      | Pets Allowed     |
|          |               | Eat In Kitchen   |                  |
|          |               | Storage Attic    |                  |