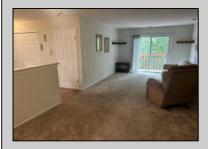

## COMMENTS

55+ ADULT COMMUNITY. Warm and inviting, this unit has a nice foyer to walk into with double wide steps to take you up to a spacious living room, dinning area and eat in kitchen. It has an extra room that can be used as an office, storage room, an extra sleeping area or for a den. The primary bedroom has 2 closets, one is a walk in. The views off of the deck are overlooking a lush wooded area. This unit is in great condition. Go and show today...it will go fast!