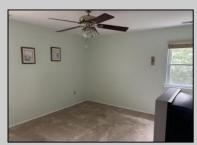

## COMMENTS

55+ ADULT COMMUNITY. Warm and inviting, this unit has a nice foyer to walk into with double wide steps to take you up to a spacious living room, dinning area and eat in kitchen. It has an extra room that can be used as an office, storage room, an extra sleeping area or for a den. The primary bedroom has 2 closets, one is a walk in. The views off of the deck are overlooking a lush wooded area. This unit is in great condition. Go and show today...it will go fast!