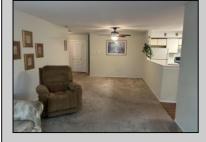

## COMMENTS

55+ ADULT COMMUNITY. Warm and inviting, this unit has a nice foyer to walk into with double wide steps to take you up to a spacious living room, dinning area and eat in kitchen. It has an extra room that can be used as an office, storage room, an extra sleeping area or for a den. The primary bedroom has 2 closets, one is a walk in. The views off of the deck are overlooking a lush wooded area. This unit is in great condition. Go and show today...it will go fast!