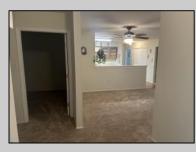

## COMMENTS

55+ ADULT COMMUNITY. Warm and inviting, this unit has a nice foyer to walk into with double wide steps to take you up to a spacious living room, dinning area and eat in kitchen. It has an extra room that can be used as an office, storage room, an extra sleeping area or for a den. The primary bedroom has 2 closets, one is a walk in. The views off of the deck are overlooking a lush wooded area. This unit is in great condition. Go and show today...it will go fast!