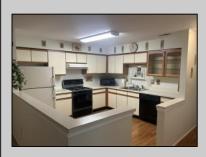

## COMMENTS

55+ ADULT COMMUNITY. Warm and inviting, this unit has a nice foyer to walk into with double wide steps to take you up to a spacious living room, dinning area and eat in kitchen. It has an extra room that can be used as an office, storage room, an extra sleeping area or for a den. The primary bedroom has 2 closets, one is a walk in. The views off of the deck are overlooking a lush wooded area. This unit is in great condition. Go and show today...it will go fast!

| PROPERTY DETAILS  |                       |                                                                             |                                           |  |
|-------------------|-----------------------|-----------------------------------------------------------------------------|-------------------------------------------|--|
| Exterior<br>Vinyl | ParkingGarage<br>None | OtherRooms<br>Den/TV Room<br>Dining Area<br>Eat In Kitchen<br>Storage Attic | InteriorFeatures<br>Foyer<br>Pets Allowed |  |
| Heating           | Cooling               | Water                                                                       | Sewer                                     |  |