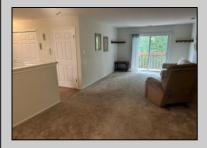

## COMMENTS

55+ ADULT COMMUNITY. Warm and inviting, this unit has a nice foyer to walk into with double wide steps to take you up to a spacious living room, dinning area and eat in kitchen. It has an extra room that can be used as an office, storage room, an extra sleeping area or for a den. The primary bedroom has 2 closets, one is a walk in. The views off of the deck are overlooking a lush wooded area. This unit is in great condition. Go and show today...it will go fast! SELLER DISCLOSURE IN ASS. DOC