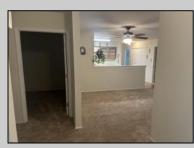

## COMMENTS

55+ ADULT COMMUNITY. Warm and inviting, this unit has a nice foyer to walk into with double wide steps to take you up to a spacious living room, dinning area and eat in kitchen. It has an extra room that can be used as an office, storage room, an extra sleeping area or for a den. The primary bedroom has 2 closets, one is a walk in. The views off of the deck are overlooking a lush wooded area. This unit is in great condition. Go and show today...it will go fast! SELLER DISCLOSURE IN ASS. DOC