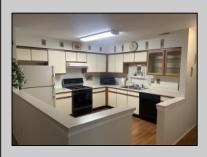

PROPERTY DETAILS

|          | PR            |
|----------|---------------|
| Exterior | ParkingGarage |
| Vinyl    | None          |
|          |               |
|          |               |

Heating Forced Air Gas-Natural Cooling Ceiling Fan(s) Central Dining Area Eat In Kitchen Storage Attic