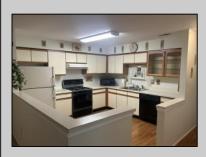

## COMMENTS

55+ ADULT COMMUNITY. Warm and inviting, this unit has a nice foyer to walk into with double wide steps to take you up to a spacious living room, dinning area and eat in kitchen. It has an extra room that can be used as an office, storage room, an extra sleeping area or for a den. The primary bedroom has 2 closets, one is a walk in. The views off of the deck are overlooking a lush wooded area. This unit is in great condition. Go and show today...it will go fast! SELLER DISCLOSURE IN ASS. DOC

| Exterior | PROPERTY DETAILS |                |    |
|----------|------------------|----------------|----|
|          | ParkingGarage    | OtherRooms     | li |
| Vinyl    | None             | Den/TV Room    | F  |
|          |                  | Dining Area    | F  |
|          |                  | Eat In Kitchen |    |
|          |                  | Storage Attic  |    |
|          |                  | -              |    |