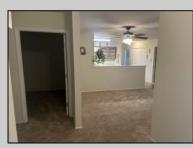

## COMMENTS

55+ ADULT COMMUNITY. Warm and inviting, this unit has a nice foyer to walk into with double wide steps to take you up to a spacious living room, dinning area and eat in kitchen. It has an extra room that can be used as an office, storage room, an extra sleeping area or for a den. The primary bedroom has 2 closets, one is a walk in. The views off of the deck are overlooking a lush wooded area. This unit is in great condition. Go and show today...it will go fast! SELLER DISCLOSURE IN ASS. DOC