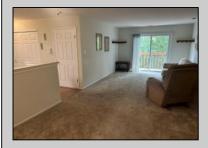

## COMMENTS

55+ ADULT COMMUNITY. Warm and inviting, this unit has a nice foyer to walk into with double wide steps to take you up to a spacious living room, dinning area and eat in kitchen. It has an extra room that can be used as an office, storage room, an extra sleeping area or for a den. The primary bedroom has 2 closets, one is a walk in. The views off of the deck are overlooking a lush wooded area. This unit is in great condition. Go and show today...it will go fast! SELLER DISCLOSURE IN ASS. DOC