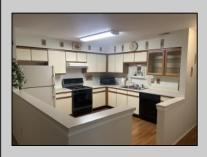

## COMMENTS

55+ ADULT COMMUNITY. Warm and inviting, this unit has a nice foyer to walk into with double wide steps to take you up to a spacious living room, dinning area and eat in kitchen. It has an extra room that can be used as an office, storage room, an extra sleeping area or for a den. The primary bedroom has 2 closets, one is a walk in. The views off of the deck are overlooking a lush wooded area. This unit is in great condition. Go and show today...it will go fast! SELLER DISCLOSURE IN ASS. DOC

|                   | PROPERTY DETAILS      |                                                                             |                     |
|-------------------|-----------------------|-----------------------------------------------------------------------------|---------------------|
| Exterior<br>Vinyl | ParkingGarage<br>None | OtherRooms<br>Den/TV Room<br>Dining Area<br>Eat In Kitchen<br>Storage Attic | Inte<br>Foy<br>Pets |
|                   |                       |                                                                             |                     |