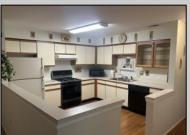

## **COMMENTS**

55+ ADULT COMMUNITY. Warm and inviting, this unit has a nice foyer to walk into with double wide steps to take you up to a spacious living room, dinning area and eat in kitchen. It has an extra room that can be used as an office, storage room, an extra sleeping area or for a den. The primary bedroom has 2 closets, one is a walk in. The views off of the deck are overlooking a lush wooded area. This unit is in great condition. Go and show today...it will go fast! SELLER DISCLOSURE IN ASS. DOC

|          | PROPI         | ERTY DETAILS   |                  |
|----------|---------------|----------------|------------------|
| Exterior | ParkingGarage | OtherRooms     | InteriorFeatures |
| Vinyl    | None          | Den/TV Room    | Foyer            |
|          |               | Dining Area    | Pets Allowed     |
|          |               | Eat In Kitchen |                  |
|          |               | Storage Attic  |                  |
|          |               |                |                  |