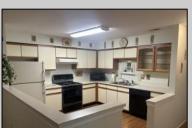

## **COMMENTS**

55+ ADULT COMMUNITY. Warm and inviting, this unit has a nice foyer to walk into with double wide steps to take you up to a spacious living room, dinning area and eat in kitchen. It has an extra room that can be used as an office, storage room, an extra sleeping area or for a den. The primary bedroom has 2 closets, one is a walk in. The views off of the deck are overlooking a lush wooded area. This unit is in great condition. Go and show today...it will go fast! SELLER DISCLOSURE IN ASS. DOC