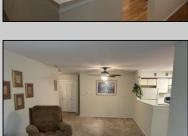

## **COMMENTS**

55+ ADULT COMMUNITY. Warm and inviting, this unit has a nice foyer to walk into with double wide steps to take you up to a spacious living room, dinning area and eat in kitchen. It has an extra room that can be used as an office, storage room, an extra sleeping area or for a den. The primary bedroom has 2 closets, one is a walk in. The views off of the deck are overlooking a lush wooded area. This unit is in great condition. Go and show today...it will go fast! SELLER DISCLOSURE IN ASS. DOC