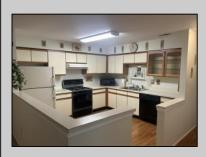

## COMMENTS

55+ ADULT COMMUNITY. Warm and inviting, this unit has a nice foyer to walk into with double wide steps to take you up to a spacious living room, dinning area and eat in kitchen. It has an extra room that can be used as an office, storage room, an extra sleeping area or for a den. The primary bedroom has 2 closets, one is a walk in. The views off of the deck are overlooking a lush wooded area. This unit is in great condition. Go and show today...it will go fast! SELLER DISCLOSURE IN ASS. DOC

| Exterior | PROPERTY DETAILS |                |   |
|----------|------------------|----------------|---|
|          | ParkingGarage    | OtherRooms     | I |
| Vinyl    | None             | Den/TV Room    | F |
|          |                  | Dining Area    | F |
|          |                  | Eat In Kitchen |   |
|          |                  | Storage Attic  |   |
|          |                  |                |   |