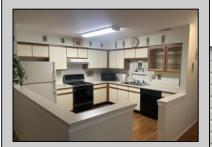

## **COMMENTS**

55+ ADULT COMMUNITY. Warm and inviting, this unit has a nice foyer to walk into with double wide steps to take you up to a spacious living room, dinning area and eat in kitchen. It has an extra room that can be used as an office, storage room, an extra sleeping area or for a den. The primary bedroom has 2 closets, one is a walk in. The views off of the deck are overlooking a lush wooded area. This unit is in great condition. Go and show today...it will go fast! SELLER DISCLOSURE IN ASS. DOC

Storage Attic

| <b>PROPERTY</b> | DETAILS |
|-----------------|---------|
|                 |         |

| Exterior | ParkingGarage | OtherRooms     | InteriorFeatures |
|----------|---------------|----------------|------------------|
| Vinyl    | None          | Den/TV Room    | Foyer            |
|          |               | Dining Area    | Pets Allowed     |
|          |               | Eat In Kitchen |                  |