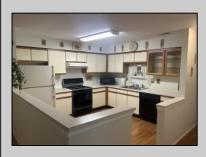

## COMMENTS

55+ ADULT COMMUNITY. Warm and inviting, this unit has a nice foyer to walk into with double wide steps to take you up to a spacious living room, dinning area and eat in kitchen. It has an extra room that can be used as an office, storage room, an extra sleeping area or for a den. The primary bedroom has 2 closets, one is a walk in. The views off of the deck are overlooking a lush wooded area. This unit is in great condition. Go and show today...it will go fast! SELLER DISCLOSURE IN ASS. DOC