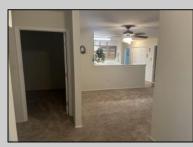

## COMMENTS

55+ ADULT COMMUNITY. Warm and inviting, this unit has a nice foyer to walk into with double wide steps to take you up to a spacious living room, dinning area and eat in kitchen. It has an extra room that can be used as an office, storage room, an extra sleeping area or for a den. The primary bedroom has 2 closets, one is a walk in. The views off of the deck are overlooking a lush wooded area. This unit is in great condition. Go and show today...it will go fast! SELLER DISCLOSURE IN ASS. DOC