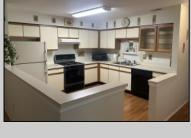

## **COMMENTS**

55+ ADULT COMMUNITY. Warm and inviting, this unit has a nice foyer to walk into with double wide steps to take you up to a spacious living room, dinning area and eat in kitchen. It has an extra room that can be used as an office, storage room, an extra sleeping area or for a den. The primary bedroom has 2 closets, one is a walk in. The views off of the deck are overlooking a lush wooded area. This unit is in great condition. Go and show today...it will go fast! SELLER DISCLOSURE IN ASS. DOC

Storage Attic

|          | PROP          | PROPERTY DETAILS |                  |
|----------|---------------|------------------|------------------|
| Exterior | ParkingGarage | OtherRooms       | InteriorFeatures |
| Vinyl    | None          | Den/TV Room      | Foyer            |
|          |               | Dining Area      | Pets Allowed     |
|          |               | Eat In Kitchen   |                  |