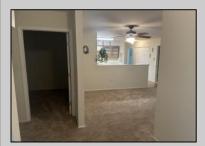

## **COMMENTS**

55+ ADULT COMMUNITY. Warm and inviting, this unit has a nice foyer to walk into with double wide steps to take you up to a spacious living room, dinning area and eat in kitchen. It has an extra room that can be used as an office, storage room, an extra sleeping area or for a den. The primary bedroom has 2 closets, one is a walk in. The views off of the deck are overlooking a lush wooded area. This unit is in great condition. Go and show today...it will go fast! SELLER DISCLOSURE IN ASS. DOC

Storage Attic

|          | PROP          | PROPERTY DETAILS |                  |
|----------|---------------|------------------|------------------|
| Exterior | ParkingGarage | OtherRooms       | InteriorFeatures |
| Vinyl    | None          | Den/TV Room      | Foyer            |
|          |               | Dining Area      | Pets Allowed     |
|          |               | Eat In Kitchen   |                  |