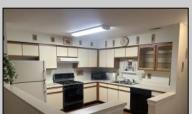

## **COMMENTS**

55+ ADULT COMMUNITY. Warm and inviting, this unit has a nice foyer to walk into with double wide steps to take you up to a spacious living room, dinning area and eat in kitchen. It has an extra room that can be used as an office, storage room, an extra sleeping area or for a den. The primary bedroom has 2 closets, one is a walk in. The views off of the deck are overlooking a lush wooded area. This unit is in great condition. Go and show today...it will go fast! SELLER DISCLOSURE IN ASS. DOC

Storage Attic

|          | PROP          | PROPERTY DETAILS |                  |
|----------|---------------|------------------|------------------|
| Exterior | ParkingGarage | OtherRooms       | InteriorFeatures |
| Vinyl    | None          | Den/TV Room      | Foyer            |
|          |               | Dining Area      | Pets Allowed     |
|          |               | Eat In Kitchen   |                  |