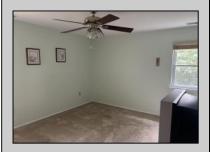

## **COMMENTS**

55+ ADULT COMMUNITY. Warm and inviting, this unit has a nice foyer to walk into with double wide steps to take you up to a spacious living room, dinning area and eat in kitchen. It has an extra room that can be used as an office, storage room, an extra sleeping area or for a den. The primary bedroom has 2 closets, one is a walk in. The views off of the deck are overlooking a lush wooded area. This unit is in great condition. Go and show today...it will go fast! SELLER DISCLOSURE IN ASS. DOC

| PR | OPERT | Y DEI | TAIL S |
|----|-------|-------|--------|

Storage Attic

| Exterior | ParkingGarage | OtherRooms     | InteriorFeatures |
|----------|---------------|----------------|------------------|
| Vinyl    | None          | Den/TV Room    | Foyer            |
|          |               | Dining Area    | Pets Allowed     |
|          |               | Fat In Kitchen |                  |