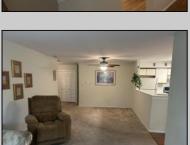

## **COMMENTS**

55+ ADULT COMMUNITY. Warm and inviting, this unit has a nice foyer to walk into with double wide steps to take you up to a spacious living room, dinning area and eat in kitchen. It has an extra room that can be used as an office, storage room, an extra sleeping area or for a den. The primary bedroom has 2 closets, one is a walk in. The views off of the deck are overlooking a lush wooded area. This unit is in great condition. Go and show today...it will go fast! SELLER DISCLOSURE IN ASS. DOC