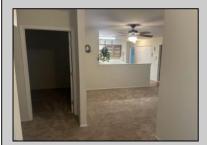

## **COMMENTS**

55+ ADULT COMMUNITY. Warm and inviting, this unit has a nice foyer to walk into with double wide steps to take you up to a spacious living room, dinning area and eat in kitchen. It has an extra room that can be used as an office, storage room, an extra sleeping area or for a den. The primary bedroom has 2 closets, one is a walk in. The views off of the deck are overlooking a lush wooded area. This unit is in great condition. Go and show today...it will go fast! SELLER DISCLOSURE IN ASS. DOC