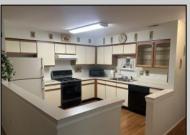

## **COMMENTS**

55+ ADULT COMMUNITY. Warm and inviting, this unit has a nice foyer to walk into with double wide steps to take you up to a spacious living room, dinning area and eat in kitchen. It has an extra room that can be used as an office, storage room, an extra sleeping area or for a den. The primary bedroom has 2 closets, one is a walk in. The views off of the deck are overlooking a lush wooded area. This unit is in great condition. Go and show today...it will go fast! SELLER DISCLOSURE IN ASS. DOC

| PR | OPERT | Y DEI | TAIL S |
|----|-------|-------|--------|

Storage Attic

| Exterior | ParkingGarage | OtherRooms     | InteriorFeatures |
|----------|---------------|----------------|------------------|
| Vinyl    | None          | Den/TV Room    | Foyer            |
|          |               | Dining Area    | Pets Allowed     |
|          |               | Fat In Kitchen |                  |