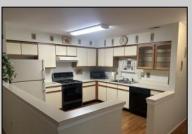

## **COMMENTS**

55+ ADULT COMMUNITY. Warm and inviting, this unit has a nice foyer to walk into with double wide steps to take you up to a spacious living room, dinning area and eat in kitchen. It has an extra room that can be used as an office, storage room, an extra sleeping area or for a den. The primary bedroom has 2 closets, one is a walk in. The views off of the deck are overlooking a lush wooded area. This unit is in great condition. Go and show today...it will go fast! SELLER DISCLOSURE IN ASS. DOC

Storage Attic

| PROF | PERTY | DET | AILS |
|------|-------|-----|------|
|      |       |     |      |

| Exterior | ParkingGarage | OtherRooms     | InteriorFeatures |
|----------|---------------|----------------|------------------|
| Vinyl    | None          | Den/TV Room    | Foyer            |
|          |               | Dining Area    | Pets Allowed     |
|          |               | Eat In Kitchen |                  |