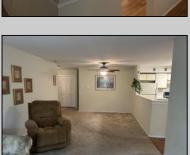

## **COMMENTS**

55+ ADULT COMMUNITY. Warm and inviting, this unit has a nice foyer to walk into with double wide steps to take you up to a spacious living room, dinning area and eat in kitchen. It has an extra room that can be used as an office, storage room, an extra sleeping area or for a den. The primary bedroom has 2 closets, one is a walk in. The views off of the deck are overlooking a lush wooded area. This unit is in great condition. Go and show today...it will go fast! SELLER DISCLOSURE IN ASS. DOC