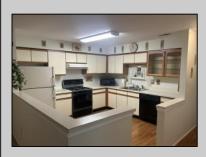

## COMMENTS

55+ ADULT COMMUNITY. Warm and inviting, this unit has a nice foyer to walk into with double wide steps to take you up to a spacious living room, dinning area and eat in kitchen. It has an extra room that can be used as an office, storage room, an extra sleeping area or for a den. The primary bedroom has 2 closets, one is a walk in. The views off of the deck are overlooking a lush wooded area. This unit is in great condition. Go and show today...it will go fast! SELLER DISCLOSURE IN ASS. DOC

|          | PROPERTY DETAILS |               |
|----------|------------------|---------------|
| Exterior | ParkingGarage    | OtherRooms    |
| Vinyl    | None             | Den/TV Roo    |
|          |                  | Dining Area   |
|          |                  | Eat In Kitche |

Heating Forced Air Gas-Natural Cooling Ceiling Fan(s) Central

Den/TV Room Dining Area Eat In Kitchen Storage Attic

OtherRooms

Water

Public Water

InteriorFeatures Foyer Pets Allowed

Sewer Public Sewer

Ask for Dave Zelinski Berger Realty Inc 1330 Bay Avenue, Ocean City Call: 609-391-1330 Email to: djz@bergerrealty.com