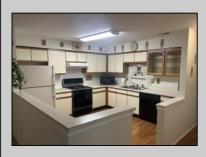

## COMMENTS

55+ ADULT COMMUNITY. Warm and inviting, this unit has a nice foyer to walk into with double wide steps to take you up to a spacious living room, dinning area and eat in kitchen. It has an extra room that can be used as an office, storage room, an extra sleeping area or for a den. The primary bedroom has 2 closets, one is a walk in. The views off of the deck are overlooking a lush wooded area. This unit is in great condition. Go and show today...it will go fast! SELLER DISCLOSURE IN ASS. DOC

|          | PROPERTY DETAILS |                |
|----------|------------------|----------------|
| Exterior | ParkingGarage    | OtherRooms     |
| Vinyl    | None             | Den/TV Room    |
|          |                  | Dining Area    |
|          |                  | Eat In Kitcher |
|          |                  | Storage Attic  |