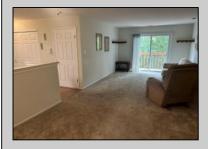

## COMMENTS

55+ ADULT COMMUNITY. Warm and inviting, this unit has a nice foyer to walk into with double wide steps to take you up to a spacious living room, dinning area and eat in kitchen. It has an extra room that can be used as an office, storage room, an extra sleeping area or for a den. The primary bedroom has 2 closets, one is a walk in. The views off of the deck are overlooking a lush wooded area. This unit is in great condition. Go and show today...it will go fast! SELLER DISCLOSURE IN ASS. DOC