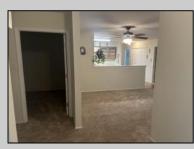

## COMMENTS

55+ ADULT COMMUNITY. Warm and inviting, this unit has a nice foyer to walk into with double wide steps to take you up to a spacious living room, dinning area and eat in kitchen. It has an extra room that can be used as an office, storage room, an extra sleeping area or for a den. The primary bedroom has 2 closets, one is a walk in. The views off of the deck are overlooking a lush wooded area. This unit is in great condition. Go and show today...it will go fast! SELLER DISCLOSURE IN ASS. DOC