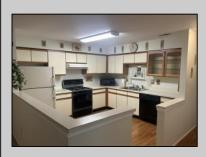

## COMMENTS

55+ ADULT COMMUNITY. Warm and inviting, this unit has a nice foyer to walk into with double wide steps to take you up to a spacious living room, dinning area and eat in kitchen. It has an extra room that can be used as an office, storage room, an extra sleeping area or for a den. The primary bedroom has 2 closets, one is a walk in. The views off of the deck are overlooking a lush wooded area. This unit is in great condition. Go and show today...it will go fast! SELLER DISCLOSURE IN ASS. DOC

|          | PROPE         | PROPERTY DETAILS |  |
|----------|---------------|------------------|--|
| Exterior | ParkingGarage | OtherRooms       |  |
| Vinyl    | None          | Den/TV Room      |  |
|          |               | Dining Area      |  |
|          |               | Eat In Kitchen   |  |
|          |               | Storage Attic    |  |