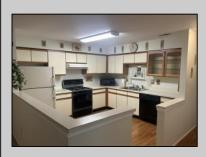

## COMMENTS

55+ ADULT COMMUNITY. Warm and inviting, this unit has a nice foyer to walk into with double wide steps to take you up to a spacious living room, dinning area and eat in kitchen. It has an extra room that can be used as an office, storage room, an extra sleeping area or for a den. The primary bedroom has 2 closets, one is a walk in. The views off of the deck are overlooking a lush wooded area. This unit is in great condition. Go and show today...it will go fast! SELLER DISCLOSURE IN ASS. DOC

| Exterior | PROPERTY DETAILS |                |
|----------|------------------|----------------|
|          | ParkingGarage    | OtherRooms     |
| Vinyl    | None             | Den/TV Room    |
|          |                  | Dining Area    |
|          |                  | Eat In Kitchen |
|          |                  | Storage Attic  |
|          |                  |                |