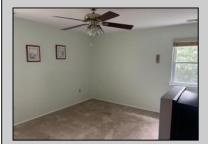

## COMMENTS

55+ ADULT COMMUNITY. Warm and inviting, this unit has a nice foyer to walk into with double wide steps to take you up to a spacious living room, dinning area and eat in kitchen. It has an extra room that can be used as an office, storage room, an extra sleeping area or for a den. The primary bedroom has 2 closets, one is a walk in. The views off of the deck are overlooking a lush wooded area. This unit is in great condition. Go and show today...it will go fast! SELLER DISCLOSURE IN ASS. DOC

| Exterior | PROPERTY DETAILS |                |
|----------|------------------|----------------|
|          | ParkingGarage    | OtherRooms     |
| Vinyl    | None             | Den/TV Room    |
|          |                  | Dining Area    |
|          |                  | Eat In Kitchen |
|          |                  | Storage Attic  |
|          |                  |                |

Cooling

Central

Ceiling Fan(s)

Water Public Water InteriorFeatures Foyer Pets Allowed

Sewer Public Sewer

Heating

Forced Air

Gas-Natural