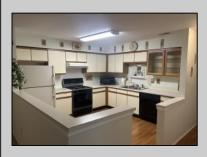

## COMMENTS

55+ ADULT COMMUNITY. Warm and inviting, this unit has a nice foyer to walk into with double wide steps to take you up to a spacious living room, dinning area and eat in kitchen. It has an extra room that can be used as an office, storage room, an extra sleeping area or for a den. The primary bedroom has 2 closets, one is a walk in. The views off of the deck are overlooking a lush wooded area. This unit is in great condition. Go and show today...it will go fast! SELLER DISCLOSURE IN ASS. DOC

| PROPERTY DETAILS                     |                                      |                                                                             |                                           |
|--------------------------------------|--------------------------------------|-----------------------------------------------------------------------------|-------------------------------------------|
| Exterior<br>Vinyl                    | ParkingGarage<br>None                | OtherRooms<br>Den/TV Room<br>Dining Area<br>Eat In Kitchen<br>Storage Attic | InteriorFeatures<br>Foyer<br>Pets Allowed |
| Heating<br>Forced Air<br>Gas-Natural | Cooling<br>Ceiling Fan(s)<br>Central | Water<br>Public Water                                                       | Sewer<br>Public Sewer                     |