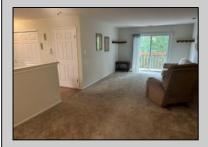

## COMMENTS

55+ ADULT COMMUNITY. Warm and inviting, this unit has a nice foyer to walk into with double wide steps to take you up to a spacious living room, dinning area and eat in kitchen. It has an extra room that can be used as an office, storage room, an extra sleeping area or for a den. The primary bedroom has 2 closets, one is a walk in. The views off of the deck are overlooking a lush wooded area. This unit is in great condition. Go and show today...it will go fast! SELLER DISCLOSURE IN ASS. DOC