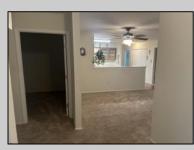

## COMMENTS

55+ ADULT COMMUNITY. Warm and inviting, this unit has a nice foyer to walk into with double wide steps to take you up to a spacious living room, dinning area and eat in kitchen. It has an extra room that can be used as an office, storage room, an extra sleeping area or for a den. The primary bedroom has 2 closets, one is a walk in. The views off of the deck are overlooking a lush wooded area. This unit is in great condition. Go and show today...it will go fast! SELLER DISCLOSURE IN ASS. DOC