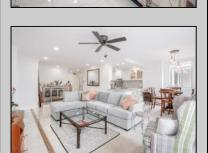

## **COMMENTS**

5000 Boardwalk better known as "The Queen of the Boardwalk" A full service, high rise luxury condominium located on the popular Ventnor beach. The building is in the north shore area of Ventnor, gracefully surrounded by excellent restaurants and entertainment. You have views of the ocean, beach, bay and beautiful sunsets from every room in this unit. This unit is totally designed as a primary residence. This condo has been renovated only 2 years ago. The kitchen is stunning with custom cabinetry, a combination of granite, marble and quartzite counters. Enjoy the changing colors of the backsplash at sun set. The kitchen appliances, Sub-zero, Wolf and Cove are brand new. The stunning floors are easy to maintain, all through the unit porcelain and shiny. There is a washer and dryer, brand new. There are 5 huge custom closets, that lend to seamless storage options. All the windows have remote control custom blinds. The unit has 2 brand new bathrooms, the master has a lovely bathtub to soak and relax. The building is secure and staffed 24/7. The security team ensures total safety while creating a red carpet experience from valet-ing your vehicle to assisting in bringing items up to your beautiful home. The common areas, pool gym, staff and management make the ownership at the 5000 a peaceful and satisfying experience.