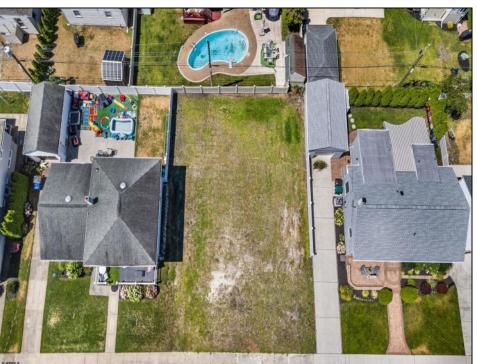

## **COMMENTS**

BUILD YOUR DREAM HOME!!! THIS EXTRA LARGE VACANT LOT OFFERS ENDLESS POSSIBILITIES! You can build a 3,000+ sqft home with an attached garage, large in-ground pool, rear yard covered veranda, elevator and huge decks! THIS IS ONE OF THOSE HARD-TO-FIND lots where you can finally build exactly what you want! Ideally situated in a great spot in Margate! Close to Bocca, Starbuck\'s, Casel\'s, Prime, Knit Wit, Dino\'s, Wok Works, Robert\'s, Hot Bagel\'s and so much more... EVERYTHING IS JUST A SHORT WALK AWAY! Don\'t hesitate on this one, call now for details and to discuss what you could do here!