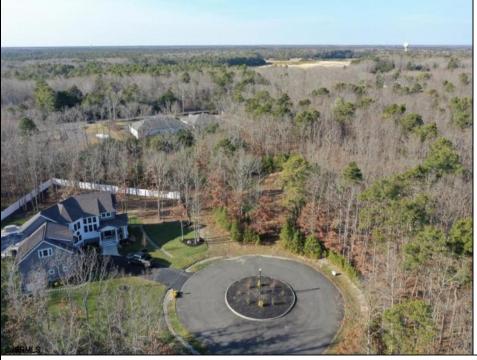

## COMMENTS

\*\*\*GALLOWAY NEW LISTING ALERT\*\*\*STUNNING 1.01 ACRE BUILDABLE LOT IN THE EXCLUSIVE GATEHOUSE DR DEVELOPMENT\*\*\*GAS, ELECTRIC & CABLE AVAILABLE\*\*\* Nestled at the center & end of this stunning cul-de-sac you will find this 1.01 acre lot. Buy & build your dream home! \*BYOB\* Bring your own builder! Close to AC, Margate, Parkway, Expressway, dining and so much more! Well & septic required, no city water/sewage available. Minimum sq ft of 4,000 required to have plans approved by association. HOA @ \$1,200 annually.