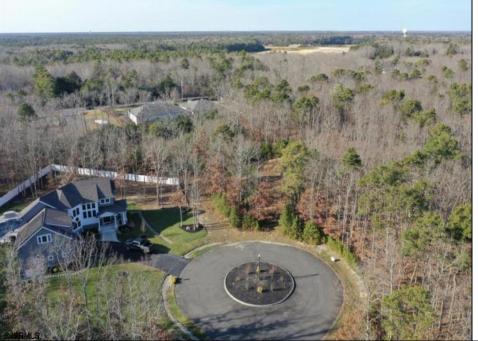

## COMMENTS

\*\*\*GALLOWAY NEW LISTING ALERT\*\*\*STUNNING 1.01 ACRE BUILDABLE LOT IN THE EXCLUSIVE GATEHOUSE DR DEVELOPMENT\*\*\*GAS, ELECTRIC & CABLE AVAILABLE\*\*\* Nestled at the center & end of this stunning cul-de-sac you will find this 1.01 acre lot. Buy & build your dream home! \*BYOB\* Bring your own builder! Close to AC, Margate, Parkway, Expressway, dining and so much more! Well & septic required, no city water/sewage available. Minimum sq ft of 4,000 required to have plans approved by association. HOA @ \$1,200 annually.