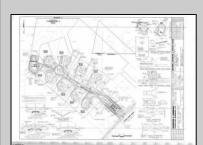

## COMMENTS

\*\*\*GALLOWAY NEW LISTING ALERT\*\*\*STUNNING 1.01 ACRE BUILDABLE LOT IN THE EXCLUSIVE GATEHOUSE DR DEVELOPMENT\*\*\*GAS, ELECTRIC & CABLE AVAILABLE\*\*\* Nestled at the center & end of this stunning cul-de-sac you will find this 1.01 acre lot. Buy & build your dream home! \*BYOB\* Bring your own builder! Close to AC, Margate, Parkway, Expressway, dining and so much more! Well & septic required, no city water/sewage available. Minimum sq ft of 4,000 required to have plans approved by association. HOA @ \$1,200 annually.