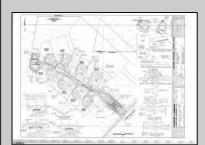

## COMMENTS

\*\*\*GALLOWAY NEW LISTING ALERT\*\*\*STUNNING 1.01 ACRE BUILDABLE LOT IN THE EXCLUSIVE GATEHOUSE DR DEVELOPMENT\*\*\*GAS, ELECTRIC & CABLE AVAILABLE\*\*\* Nestled at the center & end of this stunning cul-de-sac you will find this 1.01 acre lot. Buy & build your dream home! \*BYOB\* Bring your own builder! Close to AC, Margate, Parkway, Expressway, dining and so much more! Well & septic required, no city water/sewage available. Minimum sq ft of 4,000 required to have plans approved by association. HOA @ \$1,200 annually. 2.5% seller concession to buyer.