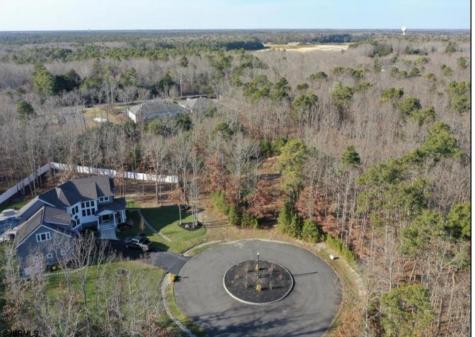

## COMMENTS

\*\*\*GALLOWAY NEW LISTING ALERT\*\*\*STUNNING 1.01 ACRE BUILDABLE LOT IN THE EXCLUSIVE GATEHOUSE DR DEVELOPMENT\*\*\*GAS, ELECTRIC & CABLE AVAILABLE\*\*\* Nestled at the center & end of this stunning cul-de-sac you will find this 1.01 acre lot. Buy & build your dream home! \*BYOB\* Bring your own builder! Close to AC, Margate, Parkway, Expressway, dining and so much more! Well & septic required, no city water/sewage available. Minimum sq ft of 4,000 required to have plans approved by association. HOA @ \$1,200 annually. 2.5% seller concession to buyer.