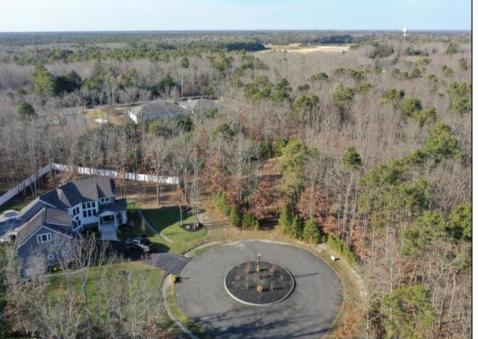

## COMMENTS

\*\*\*GALLOWAY NEW LISTING ALERT\*\*\*STUNNING 1.01 ACRE BUILDABLE LOT IN THE EXCLUSIVE GATEHOUSE DR DEVELOPMENT\*\*\*GAS, ELECTRIC & CABLE AVAILABLE\*\*\* Nestled at the center & end of this stunning cul-de-sac you will find this 1.01 acre lot. Buy & build your dream home! \*BYOB\* Bring your own builder! Close to AC, Margate, Parkway, Expressway, dining and so much more! Well & septic required, no city water/sewage available. Minimum sq ft of 4,000 required to have plans approved by association. HOA @ \$1,200 annually. 2.5% seller concession to buyer.