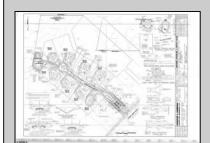

## COMMENTS

\*\*\*GALLOWAY NEW LISTING ALERT\*\*\*STUNNING 1.01 ACRE BUILDABLE LOT IN THE EXCLUSIVE GATEHOUSE DR DEVELOPMENT\*\*\*GAS, ELECTRIC & CABLE AVAILABLE\*\*\* Nestled at the center & end of this stunning cul-de-sac you will find this 1.01 acre lot. Buy & build your dream home! \*BYOB\* Bring your own builder! Close to AC, Margate, Parkway, Expressway, dining and so much more! Well & septic required, no city water/sewage available. Minimum sq ft of 4,000 required to have plans approved by association. HOA @ \$1,200 annually.