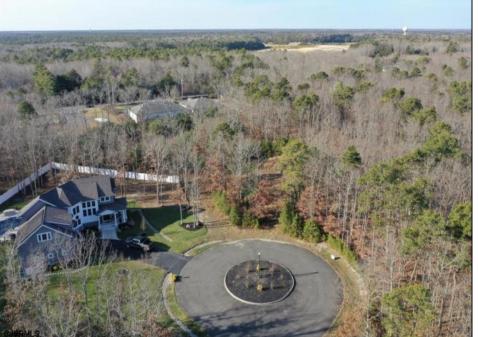

## COMMENTS

\*\*\*GALLOWAY NEW LISTING ALERT\*\*\*STUNNING 1.01 ACRE BUILDABLE LOT IN THE EXCLUSIVE GATEHOUSE DR DEVELOPMENT\*\*\*GAS, ELECTRIC & CABLE AVAILABLE\*\*\* Nestled at the center & end of this stunning cul-de-sac you will find this 1.01 acre lot. Buy & build your dream home! \*BYOB\* Bring your own builder! Close to AC, Margate, Parkway, Expressway, dining and so much more! Well & septic required, no city water/sewage available. Minimum sq ft of 4,000 required to have plans approved by association. HOA @ \$1,200 annually.