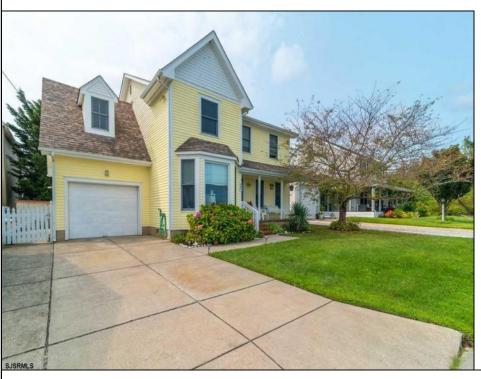

## **COMMENTS**

This charming Margate home, built in 1992, sits on an enormous lot measuring 62.2 x 99 feet, perfect for creating a large pool and backyard oasis. The property features a welcoming front porch, a spacious back deck, and a private setting. Inside, you\'ll find a large living room, a formal dining room, and an eat-in kitchen. The home offers four bedrooms, a den, and two and a half baths. Additional highlights include a fenced-in yard, a garage, a main bedroom with a large walk-in closet, and hot water gas heat. Newer vinyl siding, roof 12 years old, new boiler and air conditioner. Situated at a high elevation, the property benefits from a low flood premium. Enjoy the morning sun on the front porch and the afternoon warmth in the oversized backyard. This desirable location is within walking distance to the boardwalk and the vibrant restaurants and shops on the Ventnor and Margate border. Priced to sell, this is a rare opportunity to own a home and large lot for near land value, requiring a little TLC. Inside photos coming soon—if the home is still available. Don't miss out—call today! Seller to include a 1 year home warranty.