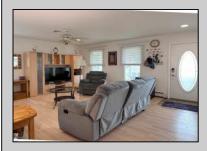

## **COMMENTS**

This charming Margate home, built in 1992, sits on an enormous lot measuring 62.2 x 99 feet, perfect for creating a large pool and backyard oasis. The property features a welcoming front porch, a spacious back deck, and a private setting. Inside, you\'ll find a large living room, a formal dining room, and an eat-in kitchen. The home offers four bedrooms, a den, and two and a half baths. Additional highlights include a fenced-in yard, a garage, a main bedroom with a large walk-in closet, and hot water gas heat. Newer vinyl siding, roof 12 years old, new boiler and air conditioner. Situated at a high elevation, the property benefits from a low flood premium. Enjoy the morning sun on the front porch and the afternoon warmth in the oversized backyard. This desirable location is within walking distance to the boardwalk and the vibrant restaurants and shops on the Ventnor and Margate border. Priced to sell, this is a rare opportunity to own a home and large lot for near land value, requiring a little TLC. Inside photos coming soon—if the home is still available. Don't miss out—call today! Seller to include a 1 year home warranty.