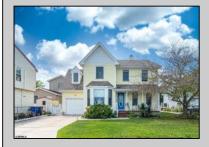

## **COMMENTS**

This charming Margate home, built in 1992, sits on an enormous lot measuring 62.2 x 99 feet, perfect for creating a large pool and backyard oasis. The property features a welcoming front porch, a spacious back deck, and a private setting. Inside, you\'ll find a large living room, a formal dining room, and an eat-in kitchen. The home offers four bedrooms, a den, and two and a half baths. Additional highlights include a fenced-in yard, a garage, a main bedroom with a large walk-in closet, and hot water gas heat. Newer vinyl siding, roof 12 years old, new boiler and air conditioner. Situated at a high elevation, the property benefits from a low flood premium. Enjoy the morning sun on the front porch and the afternoon warmth in the oversized backyard. This desirable location is within walking distance to the boardwalk and the vibrant restaurants and shops on the Ventnor and Margate border. Priced to sell, this is a rare opportunity to own a home and large lot for near land value, requiring a little TLC. Inside photos coming soon—if the home is still available. Don't miss out—call today! Seller to include a 1 year home warranty.