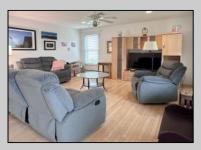

## **COMMENTS**

This charming Margate home, built in 1992, sits on an enormous lot measuring 62.2 x 99 feet, perfect for creating a large pool and backyard oasis. The property features a welcoming front porch, a spacious back deck, and a private setting. Inside, you\'ll find a large living room, a formal dining room, and an eat-in kitchen. The home offers four bedrooms, a den, and two and a half baths. Additional highlights include a fenced-in yard, a garage, a main bedroom with a large walk-in closet, and hot water gas heat. Newer vinyl siding, roof 12 years old, new boiler and air conditioner. Situated at a high elevation, the property benefits from a low flood premium. Enjoy the morning sun on the front porch and the afternoon warmth in the oversized backyard. This desirable location is within walking distance to the boardwalk and the vibrant restaurants and shops on the Ventnor and Margate border. Priced to sell, this is a rare opportunity to own a home and large lot for near land value, requiring a little TLC. Inside photos coming soon—if the home is still available. Don't miss out—call today! Seller to include a 1 year home warranty.