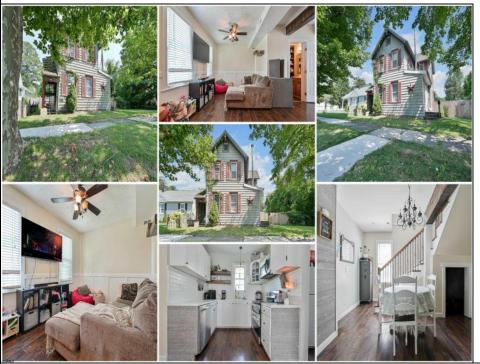

## COMMENTS

Are you in search of a beautiful home in Egg Harbor City? Look no further! This charming colonial boasts 2 bedrooms, 2 baths, and a spacious backyard perfect for entertaining or enjoying a backyard BBQ. The home features an updated kitchen and newer floors throughout most of the rooms. The property includes a large detached garage, an above-ground swimming pool, and a playset—all included in the sale. Conveniently located near local grocery stores and fantastic dining options, it\'s just a 2-minute drive to the Egg Harbor Rail Station, offering routes from Atlantic City to Philadelphia, and a quick 15-minute drive to Hammonton. Don\'t miss out on this cozy gem! Call to schedule a tour today!