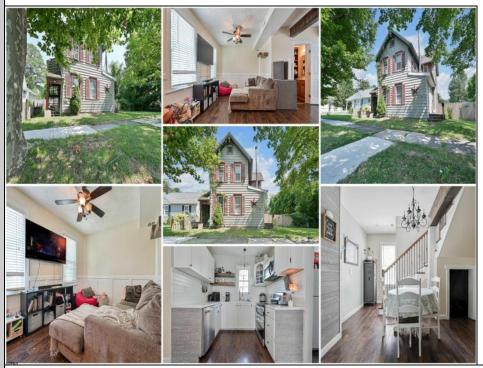

## COMMENTS

Are you in search of a beautiful home in Egg Harbor City? Look no further! This charming colonial boasts 2 bedrooms, 2 baths, and a spacious backyard perfect for entertaining or enjoying a backyard BBQ. The home features an updated kitchen and newer floors throughout most of the rooms. The property includes a large detached garage, an above-ground swimming pool, and a playset-all included in the sale. Conveniently located near local grocery stores and fantastic dining options, it\'s just a 2-minute drive to the Egg Harbor Rail Station, offering routes from Atlantic City to Philadelphia, and a quick 15-minute drive to Hammonton. Don\'t miss out on this cozy gem! Call to schedule a tour today!