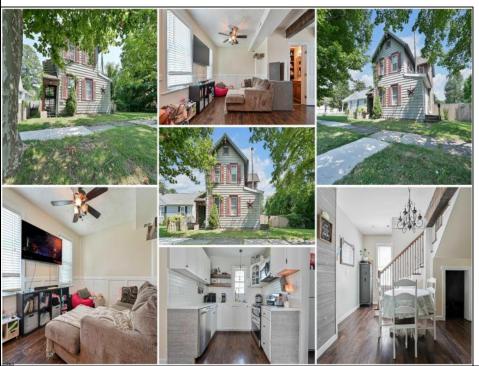

## COMMENTS

Are you in search of a beautiful home in Egg Harbor City? Look no further! This charming colonial boasts 2 bedrooms, 2 baths, and a spacious backyard perfect for entertaining or enjoying a backyard BBQ. The home features an updated kitchen and newer floors throughout most of the rooms. The property includes a large detached garage, an above-ground swimming pool, and a playset—all included in the sale. Conveniently located near local grocery stores and fantastic dining options, it\'s just a 2-minute drive to the Egg Harbor Rail Station, offering routes from Atlantic City to Philadelphia, and a quick 15-minute drive to Hammonton. Don\'t miss out on this cozy gem! Call to schedule a tour today!