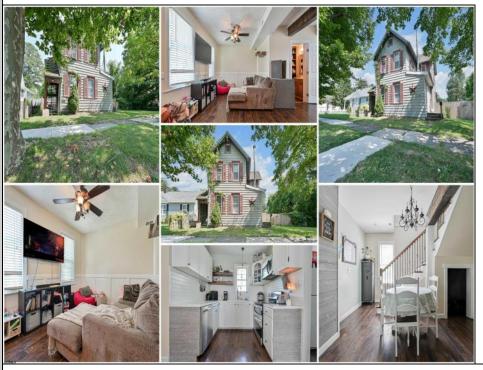

## COMMENTS

Are you in search of a beautiful home in Egg Harbor City? Look no further! This charming colonial boasts 2 bedrooms, 2 baths, and a spacious backyard perfect for entertaining or enjoying a backyard BBQ. The home features an updated kitchen and newer floors throughout most of the rooms. The property includes a large detached garage, an above-ground swimming pool, and a playset—all included in the sale. Conveniently located near local grocery stores and fantastic dining options, it\'s just a 2-minute drive to the Egg Harbor Rail Station, offering routes from Atlantic City to Philadelphia, and a quick 15-minute drive to Hammonton. Don\'t miss out on this cozy gem! Call to schedule a tour today!