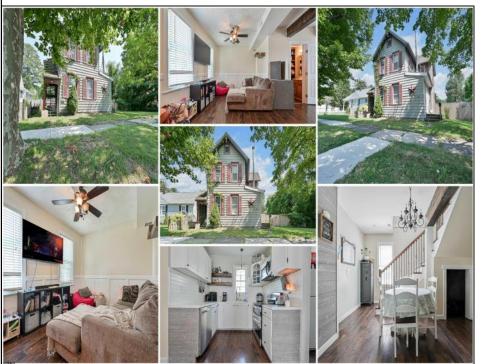

## COMMENTS

Are you in search of a beautiful home in Egg Harbor City? Look no further! This charming colonial boasts 2 bedrooms, 2 baths, and a spacious backyard perfect for entertaining or enjoying a backyard BBQ. The home features an updated kitchen and newer floors throughout most of the rooms. The property includes a large detached garage, an above-ground swimming pool, and a playset—all included in the sale. Conveniently located near local grocery stores and fantastic dining options, it\'s just a 2-minute drive to the Egg Harbor Rail Station, offering routes from Atlantic City to Philadelphia, and a quick 15-minute drive to Hammonton. Don\'t miss out on this cozy gem! Call to schedule a tour today!