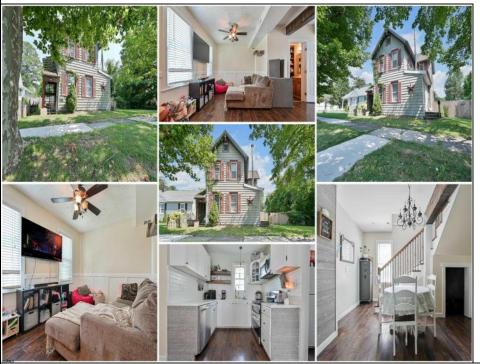

## 142 Washington Ave Egg Harbor City, NJ 08215

## COMMENTS

Are you in search of a beautiful home in Egg Harbor City? Look no further! This charming colonial boasts 2 bedrooms, 2 baths, and a spacious backyard perfect for entertaining or enjoying a backyard BBQ. The home features an updated kitchen and newer floors throughout most of the rooms. The property includes a large detached garage, an above-ground swimming pool, and a playset—all included in the sale. Conveniently located near local grocery stores and fantastic dining options, it\'s just a 2-minute drive to the Egg Harbor Rail Station, offering routes from Atlantic City to Philadelphia, and a quick 15-minute drive to Hammonton. Don\'t miss out on this cozy gem! Call to schedule a tour today!