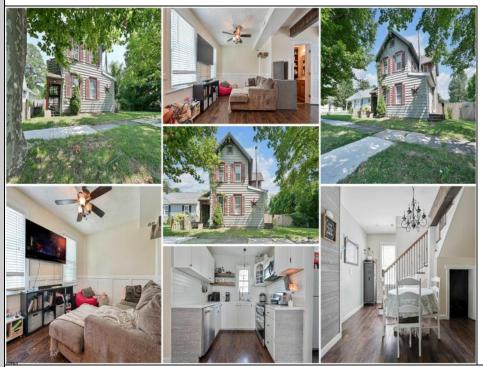

## COMMENTS

Are you in search of a beautiful home in Egg Harbor City? Look no further! This charming colonial boasts 2 bedrooms, 2 baths, and a spacious backyard perfect for entertaining or enjoying a backyard BBQ. The home features an updated kitchen and newer floors throughout most of the rooms. The property includes a large detached garage, an above-ground swimming pool, and a playset-all included in the sale. Conveniently located near local grocery stores and fantastic dining options, it\'s just a 2-minute drive to the Egg Harbor Rail Station, offering routes from Atlantic City to Philadelphia, and a quick 15-minute drive to Hammonton. Don\'t miss out on this cozy gem! Call to schedule a tour today!